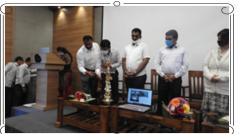

# 3. Sensitization Program for staff members of all the zoos under ZAK

Mysuru Zooorganized the training programme on "Sensitization Program for Zoo Staff about Zoo Management" from 22/2/2021 to 23/2/2021 in collaboration with Central Zoo Authority, New Delhi, Government of India. 44 participants from all the 9 zoos of Zoo Authority of Karnataka participated in this program. The training programme was inaugurated by Sri. L.R. Mahadevaswamy, Chairman, Zoo Authority of Karnataka, Mysuru on 22/2/2021 in presence of Sri. B.P. Ravi IFS., Additional Principal Chief Conservator of Forests & Member Secretary, Zoo Authority of Karnataka, Mysuru, Smt. Sonali Ghosh IFS., Deputy Inspector of General (Wildlife), Central Zoo Authority, New Delhi, Smt Jyothi Rechanna and Sri Gokul Govardhan, Council Members. COVID 19 safety measures were adopted during this training.