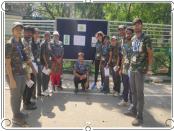

# 3. Sensitization Program for staff members of all the zoos under ZAK

Mysuru Zooorganized the training programme on "Sensitization Program for Zoo Staff about Zoo Management" from 22/2/2021 to 23/2/2021 in collaboration with Central Zoo Authority, New Delhi, Government of India. 44 participants from all the 9 zoos of Zoo Authority of Karnataka participated in this program. The training programme was inaugurated by Sri. L.R. Mahadevaswamy, Chairman, Zoo Authority of Karnataka, Mysuru on 22/2/2021 in presence of Sri. B.P. Ravi IFS., Additional Principal Chief Conservator of Forests & Member Secretary, Zoo Authority of Karnataka, Mysuru, Smt. Sonali Ghosh IFS., Deputy Inspector of General (Wildlife), Central Zoo Authority, New Delhi, Smt Jyothi Rechanna and Sri Gokul Govardhan, Council Members. COVID 19 safety measures were adopted during this training.