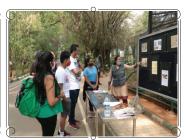

# 3. Sensitization Program for staff members of all the zoos under ZAK

Mysuru Zooorganized the training programme on "Sensitization Program for Zoo Staff about Zoo Management" from 22/2/2021 to 23/2/2021 in collaboration with Central Zoo Authority, New Delhi, Government of India. 44 participants from all the 9 zoos of Zoo Authority of Karnataka participated in this program. The training programme was inaugurated by Sri. L.R. Mahadevaswamy, Chairman, Zoo Authority of Karnataka, Mysuru on 22/2/2021 in presence of Sri. B.P. Ravi IFS., Additional Principal Chief Conservator of Forests & Member Secretary, Zoo Authority of Karnataka, Mysuru, Smt. Sonali Ghosh IFS., Deputy Inspector of General (Wildlife), Central Zoo Authority, New Delhi, Smt Jyothi Rechanna and Sri Gokul Govardhan, Council Members. COVID 19 safety measures were adopted during this training.