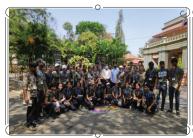

# 3. Sensitization Program for staff members of all the zoos under ZAK

Mysuru Zooorganized the training programme on "Sensitization Program for Zoo Staff about Zoo Management" from 22/2/2021 to 23/2/2021 in collaboration with Central Zoo Authority, New Delhi, Government of India. 44 participants from all the 9 zoos of Zoo Authority of Karnataka participated in this program. The training programme was inaugurated by Sri. L.R. Mahadevaswamy, Chairman, Zoo Authority of Karnataka, Mysuru on 22/2/2021 in presence of Sri. B.P. Ravi IFS., Additional Principal Chief Conservator of Forests & Member Secretary, Zoo Authority of Karnataka, Mysuru, Smt. Sonali Ghosh IFS., Deputy Inspector of General (Wildlife), Central Zoo Authority, New Delhi, Smt Jyothi Rechanna and Sri Gokul Govardhan, Council Members. COVID 19 safety measures were adopted during this training.