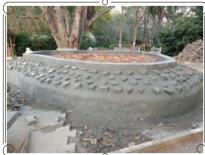

## 8. Recent Developmental works Works

i. Construction of Fodder shed near Indian Elephant enclosure

iii. Fixing of Doors to Amphitheatre Green room

iv. Construction of Sculpture Platform near Gaur enclosure

v. Painting to Fence wall & Holding Room of Hoolock gibbon

vi. Laying Interlock Pavers to Hospital building at Kurghalli

vii. Repair worksat Inpatient Carnivore Wards inside Mysuru Zoo hospital