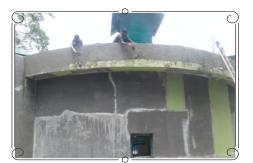

## 8. Recent Developmental works Works

i. Construction of Fodder shed near Indian Elephant enclosure

iii. Fixing of Doors to Amphitheatre Green room

iv. Construction of Sculpture Platform near Gaur enclosure

v. Painting to Fence wall & Holding Room of Hoolock gibbon

vi. Laying Interlock Pavers to Hospital building at Kurghalli

vii. Repair worksat Inpatient Carnivore Wards inside Mysuru Zoo hospital