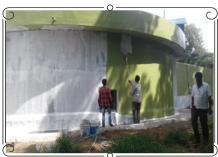

## 8. Recent Developmental works Works

i. Construction of Fodder shed near Indian Elephant enclosure

iii. Fixing of Doors to Amphitheatre Green room

iv. Construction of Sculpture Platform near Gaur enclosure

v. Painting to Fence wall & Holding Room of Hoolock gibbon

vi. Laying Interlock Pavers to Hospital building at Kurghalli

vii. Repair worksat Inpatient Carnivore Wards inside Mysuru Zoo hospital