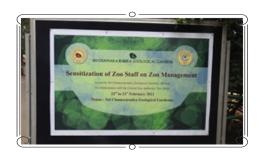

# 3. Sensitization Program for staff members of all the zoos under ZAK

Mysuru Zooorganized the training programme on "Sensitization Program for Zoo Staff about Zoo Management" from 22/2/2021 to 23/2/2021 in collaboration with Central Zoo Authority, New Delhi, Government of India. 44 participants from all the 9 zoos of Zoo Authority of Karnataka participated in this program. The training programme was inaugurated by Sri. L.R. Mahadevaswamy, Chairman, Zoo Authority of Karnataka, Mysuru on 22/2/2021 in presence of Sri. B.P. Ravi IFS., Additional Principal Chief Conservator of Forests & Member Secretary, Zoo Authority of Karnataka, Mysuru, Smt. Sonali Ghosh IFS., Deputy Inspector of General (Wildlife), Central Zoo Authority, New Delhi, Smt Jyothi Rechanna and Sri Gokul Govardhan, Council Members. COVID 19 safety measures were adopted during this training.