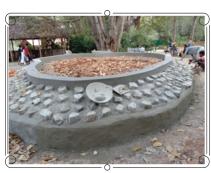

## 8. Recent Developmental works Works

i. Construction of Fodder shed near Indian Elephant enclosure

iii. Fixing of Doors to Amphitheatre Green room

iv. Construction of Sculpture Platform near Gaur enclosure

v. Painting to Fence wall & Holding Room of Hoolock gibbon

vi. Laying Interlock Pavers to Hospital building at Kurghalli

vii. Repair worksat Inpatient Carnivore Wards inside Mysuru Zoo hospital