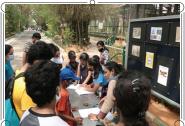

# 3. Sensitization Program for staff members of all the zoos under ZAK

Mysuru Zooorganized the training programme on "Sensitization Program for Zoo Staff about Zoo Management" from 22/2/2021 to 23/2/2021 in collaboration with Central Zoo Authority, New Delhi, Government of India. 44 participants from all the 9 zoos of Zoo Authority of Karnataka participated in this program. The training programme was inaugurated by Sri. L.R. Mahadevaswamy, Chairman, Zoo Authority of Karnataka, Mysuru on 22/2/2021 in presence of Sri. B.P. Ravi IFS., Additional Principal Chief Conservator of Forests & Member Secretary, Zoo Authority of Karnataka, Mysuru, Smt. Sonali Ghosh IFS., Deputy Inspector of General (Wildlife), Central Zoo Authority, New Delhi, Smt Jyothi Rechanna and Sri Gokul Govardhan, Council Members. COVID 19 safety measures were adopted during this training.