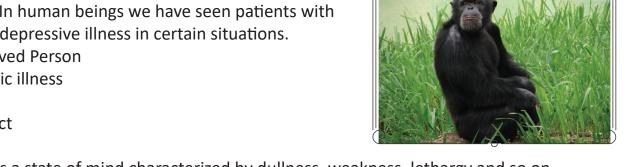

### 7. Tale of a Chimp from depression to exuberant

As an ape consultant, I am attached to the Mysuru Zoo for four decades. During this period, the treatment done by me to the apes ranges from influenza, rhinitis, gastritis, gastroenteritis, cuts wounds, bites, abscess, amputation of toes to fractures.

In the present case a male chimp (Jason) aged about twenty years is one of the best chimps I have ever seen in Mysuru Zoo. As ill fated, some years back, he suddenly became dull and lethargic. He stopped entertaining the visitors with his usual gimmicks. His movements became sluggish, though the appetite was reasonably good. This went on for about two weeks without much progress. I along with zoo vets darted the animal and thoroughly examined and found clinically nothing positive. We took blood samples and lab reports were negative to all tests. The days progressed without any improvement or deterioration.

On constant observation I suspected Jason was probably suffering from some kind of depression. We come across such kind of depression in human beings on and off. After consulting a leading psychiatrist Dr. H.S. Venkatesh we put him on mood elevator pills. After a week he showed slight improvement. A month later he was absolutely perfect and was back on trees entertaining visitors.

Conclusion: In human beings we have seen patients with depressive illness in certain situations.

- 1. Bereaved Person
- 2. Chronic illness
- 3. Loss
- 4. **Neglect**

Depression is a state of mind characterized by dullness, weakness, lethargy and so on. In this case it was difficult to examine the chimp physically on a daily basis. It was only on continuous observation we could arrive at a probable diagnosis which proved to be right. It is a rare case we have come across in Mysore Zoo. With the cooperation of all officials of the zoo and keepers' undivided attention helped in the speedy recovery of chimp Jason. Even during my visits to some zoos in USA (Washington zoo, San Diego Zoo, Toronto Zoo Canada, Bronx Zoo and Singapore Zoo) while interacting with the zoo officials, they were happy to learn about the diagnosis, prognosis and treatment of Jason.

Jason is now in Lucknow Zoo. We miss him.

Dr. J.K. Sunder Raj MBBS., Ape Consultant, Sri Chamarajendra Zoological Gardens, Mysuru.