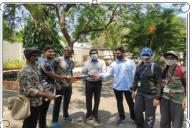

# 3. Sensitization Program for staff members of all the zoos under ZAK

Mysuru Zooorganized the training programme on "Sensitization Program for Zoo Staff about Zoo Management" from 22/2/2021 to 23/2/2021 in collaboration with Central Zoo Authority, New Delhi, Government of India. 44 participants from all the 9 zoos of Zoo Authority of Karnataka participated in this program. The training programme was inaugurated by Sri. L.R. Mahadevaswamy, Chairman, Zoo Authority of Karnataka, Mysuru on 22/2/2021 in presence of Sri. B.P. Ravi IFS., Additional Principal Chief Conservator of Forests & Member Secretary, Zoo Authority of Karnataka, Mysuru, Smt. Sonali Ghosh IFS., Deputy Inspector of General (Wildlife), Central Zoo Authority, New Delhi, Smt Jyothi Rechanna and Sri Gokul Govardhan, Council Members. COVID 19 safety measures were adopted during this training.